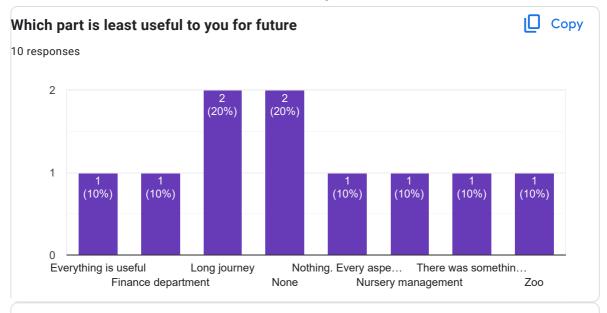

|
| 23F022       |  |  |  |
| 23F093       |  |  |  |
| Phone no.    |  |  |  |
| 10 responses |  |  |  |
| 7007067358   |  |  |  |
| 7624975553   |  |  |  |
| 0000061041   |  |  |  |

7007067358
7624975553
8299261241
9155724864
7067980329
8269990710
8982147117
9829779668
9516510861
9511526935











## Which part is most useful to you for future

10 responses

Practical learning

ΑII

Nursery,

The overall experience which I have got is very useful especially whatever I have learned about plantation.

Knowledge about medicinal plants and ecotourism

All the locations we visited like nurseries, plantations, CFC areas, museums etc.

Life experience

Practical learning and meeting with senior officials

All the information we got, is useful for future

National park and bio diversity





## Suggestions for improvement

10 responses

NA

Field trip should be of more days

Null

It can be mange for efficiently

Everything was just amazing.

Nothing as all the facilities and arrangements was amazing

Accomodation

No comments

Give saroj sir a promotion

This content is neither created nor endorsed by Google. Report Abuse - Terms of Service - Privacy Policy

Google Forms